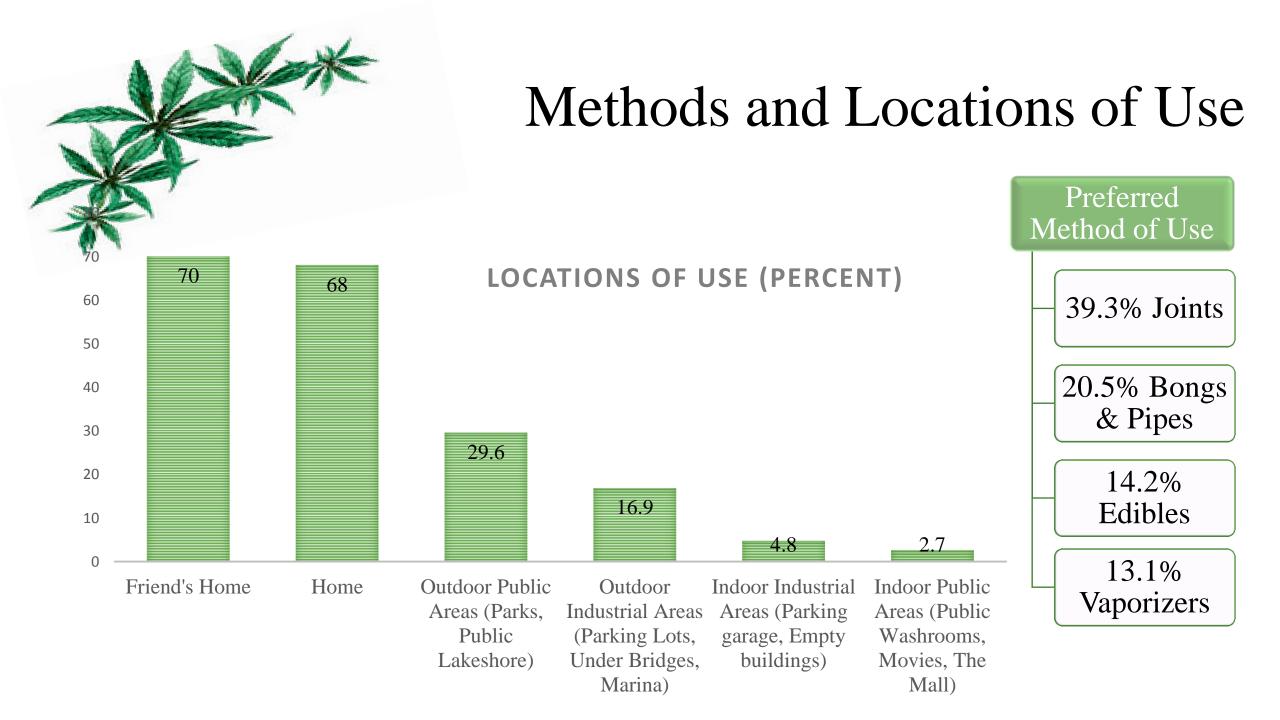

## Current Cannabis Use Patterns

Self- Reported Frequency of Cannabis Use (Percent)

80

\*\*Note: Percentages do not add to 100, as many purchase from multiple sources.

□ Under 5 Times ■ Between 5 and 10 times ■ 10-24 times ■ Over 25 times