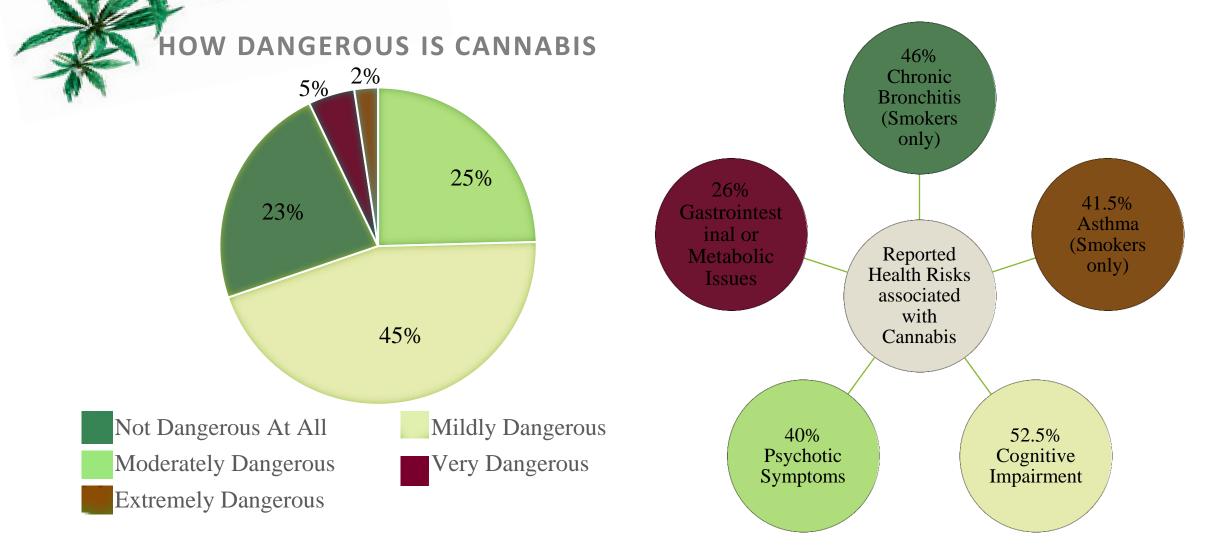

### Some Established Risks of Cannabis Use

- Psychotic disorders
- Dose-response relationship
- Use before 16 is riskiest
- Family history of psychotic disorders

**Psychosis risk distribution** 