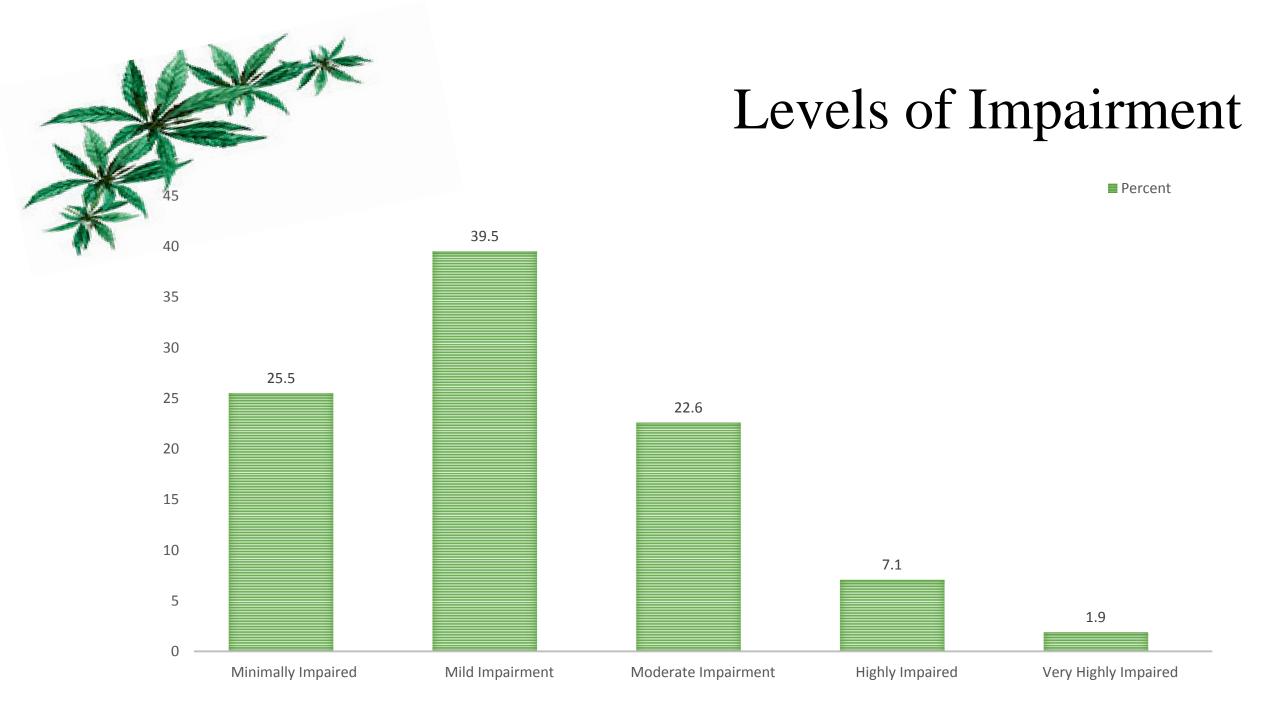

### Some Established Risks of Cannabis Use

- Psychotic disorders
- Dose-response relationship
- Use before 16 is riskiest
- Family history of psychotic disorders

**Psychosis risk distribution** 