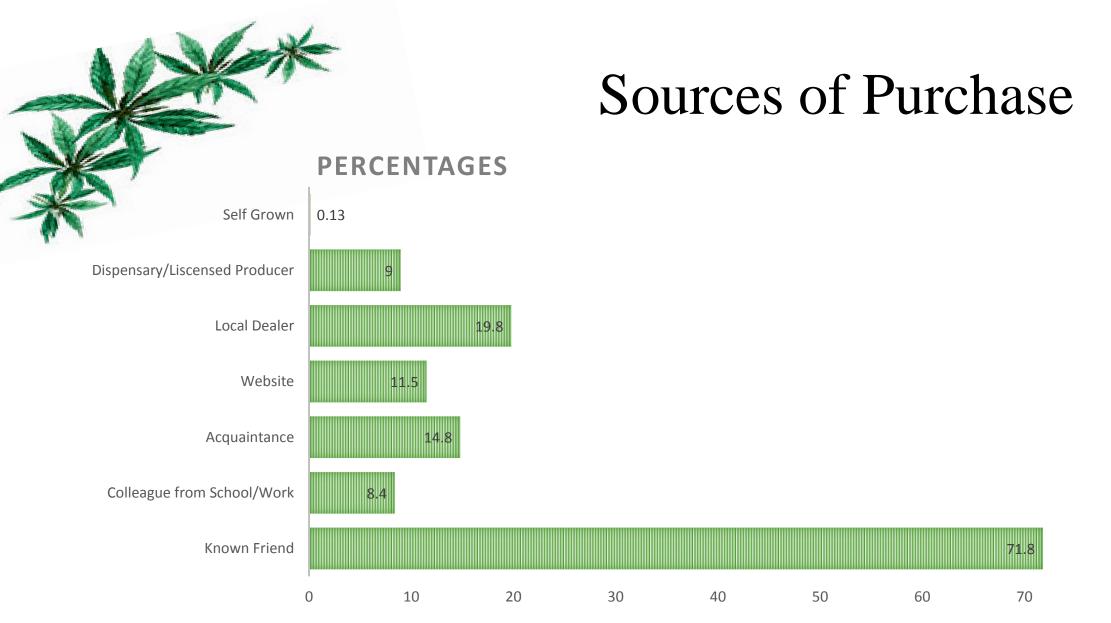

## Current Cannabis Use Patterns

Self- Reported Frequency of Cannabis Use (Percent)

80

\*\*Note: Percentages do not add to 100, as many purchase from multiple sources.

□ Under 5 Times ■ Between 5 and 10 times ■ 10-24 times ■ Over 25 times