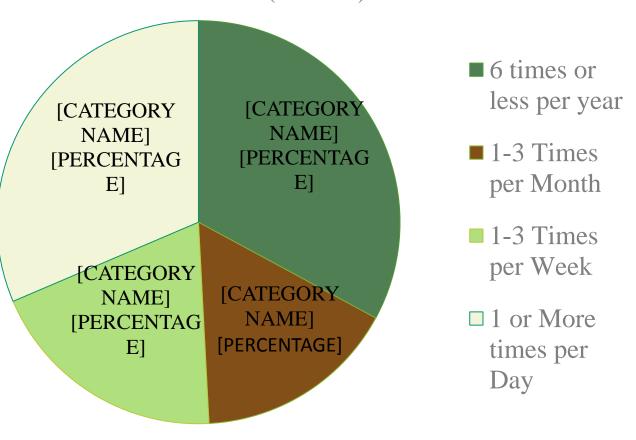

## Current Cannabis Use Patterns

Self- Reported Frequency of Cannabis Use (Percent)

80

\*\*Note: Percentages do not add to 100, as many purchase from multiple sources.

□ Under 5 Times ■ Between 5 and 10 times ■ 10-24 times ■ Over 25 times