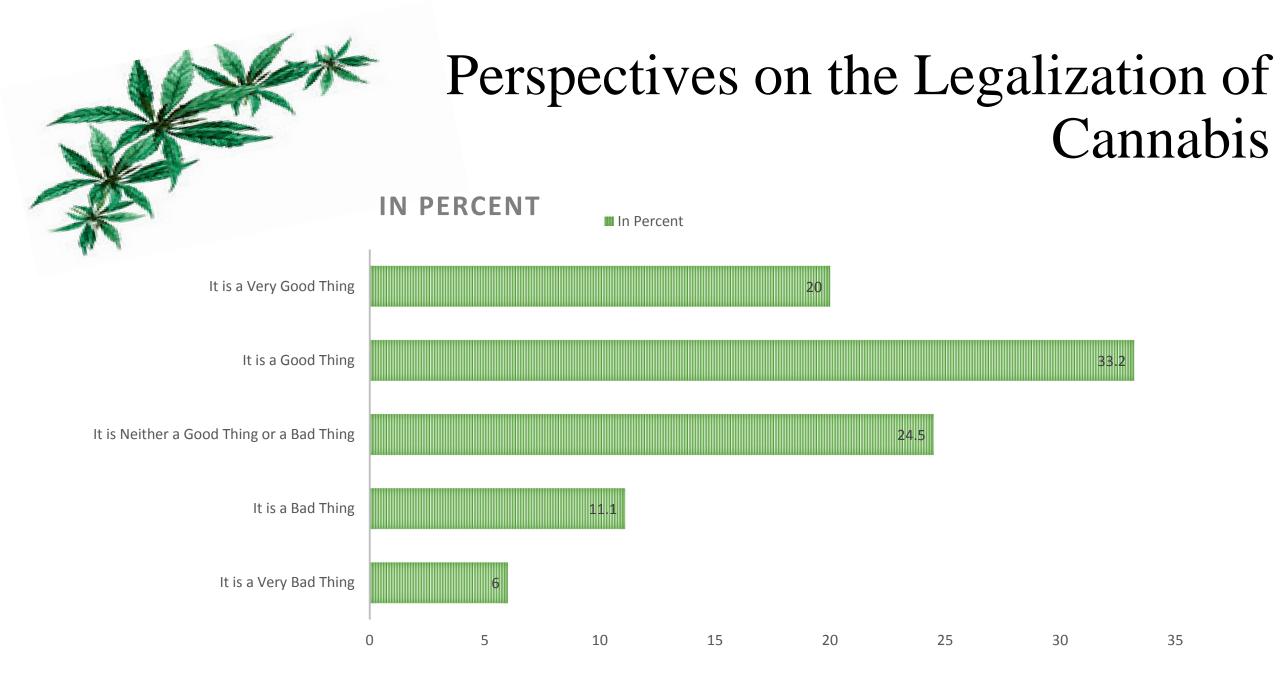

## **Overall Perception of Cannabis**

\* Includes Users and Nonusers

It is a Bad Thing

It is Neither a Good Thing nor a Bad ThingIt is a Good Thing

It is a Very Good Thing

PERCENTAGES

6%

12%

35%