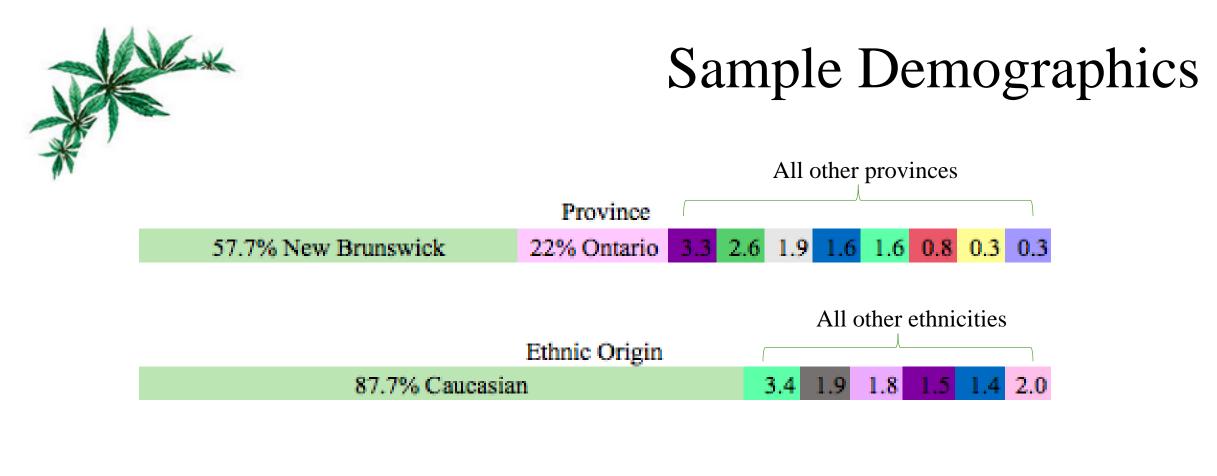

MEDICAL<br>MEDICAL<br>MEDICAL<br>MEDICAL<br>MEDICAL<br>MEDICAL<br>MEDICAL<br>MEDICAL<br>MEDICAL<br>MEDICAL<br>MEDICAL<br>MEDICAL<br>MEDICAL<br>MEDICAL<br>MEDICAL<br>MEDICAL<br>MEDICAL<br>MEDICAL<br>MEDICAL |  |  |



# Purpose of the Study

- Ascertain an understanding of the current patterns of cannabis use in Canada
- •Help determine the current perspectives surrounding cannabis and legalization
- •Assess use intentions of Canadians following legalization



## Methods

#### Questionnaires in the Study

- Demographics Questionnaire
- Personality risk factors for substance misuse (SURPS)
- Cannabis Problems Questionnaire (CPQ)
- Self-Developed Cannabis Legalization Perspectives Questionnaire
- Self-Developed Current Cannabis Use Patterns and Beliefs About Cannabis Use Questionnaires







| Highest Comple                                       | eted Level of Educ | ation              |               |             |
|------------------------------------------------------|--------------------|--------------------|---------------|-------------|
| 48.9%                                                | 25 %               | 14.2               | 11.5          | 0.4         |
| Some or Completed University Some or Completed Colle | ge High School     | Post Grad or Speci | alized Degree | Middle Scho |



#### Current Cannabis Use Patterns



**Ever Used Cannabis:** 65.5% Yes 34.5% No

# **Age of First use of Cannabis:** 17.48

Currently Use Cannabis:55.1% Yes43.8% No

Used in Last 30 Days:53.2% Yes46.4% No

Average Change In Frequency of Use: 47.6% report Decrease to Significant