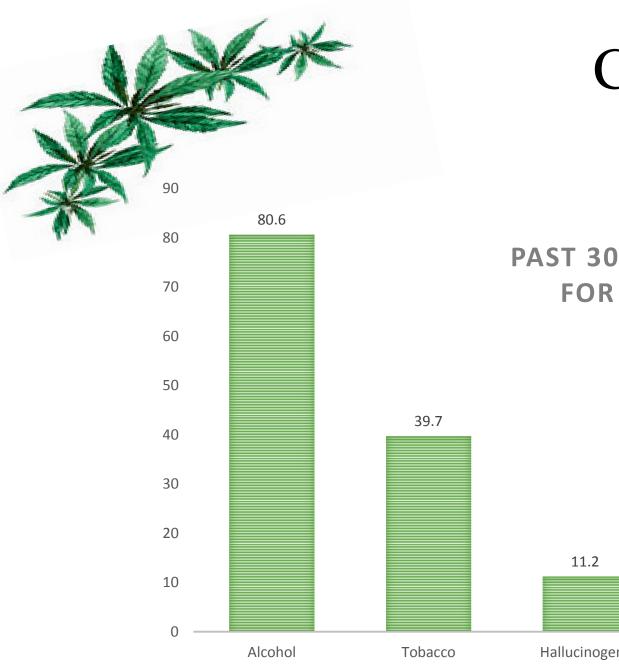

ddle Scho |



#### Current Cannabis Use Patterns



**Ever Used Cannabis:** 65.5% Yes 34.5% No

# **Age of First use of Cannabis:** 17.48

Currently Use Cannabis:55.1% Yes43.8% No

Used in Last 30 Days:53.2% Yes46.4% No

Average Change In Frequency of Use: 47.6% report Decrease to Significant Decrease in Use

## Current Cannabis Use Patterns

Self- Reported Frequency of Cannabis Use (Percent)





80

\*\*Note: Percentages do not add to 100, as many purchase from multiple sources.







□ Under 5 Times ■ Between 5 and 10 times ■ 10-24 times ■ Over 25 times

## Cannabis and Employment

#### **Ever Used Cannabis During Employment** Activities? 17.5% Yes 82.5% No

#### Use Cannabis AT your Place of Employment? 3.1% Yes 96.9% No

#### FREQUENCY OF CANNABIS USE DURING EMPLOYMENT (PERCENT)





## Combined Substance Use

PAST 30 DAY SUBSTANCE USE FOR CANNABIS USERS





## **Current Perceptions of Cannabis**





29%

## **Overall Perception of Cannabis**

\* Includes Users and Nonusers



It is a Bad Thing

It is Neither a Good Thing nor a Bad ThingIt is a Good Thing

It is a Very Good Thing

PERCENTAGES

6%

12%

35%

## Perception of Cannabis





## Perspectives on Legalization

How do you think legalization will impact your frequency of use? (1=Not a user, 5=Use<br/>much more frequently)45.4% Do not and Will not Use44% Same frequency of use10.6% Increase Use

How comfortable would you be in public areas where there are individuals under the influence of cannabis? (1- Very Uncomfortable and 4 – Very Comfortable) Mean=2.8 Neutral – Comfortable

Once Cannabis is legal, would