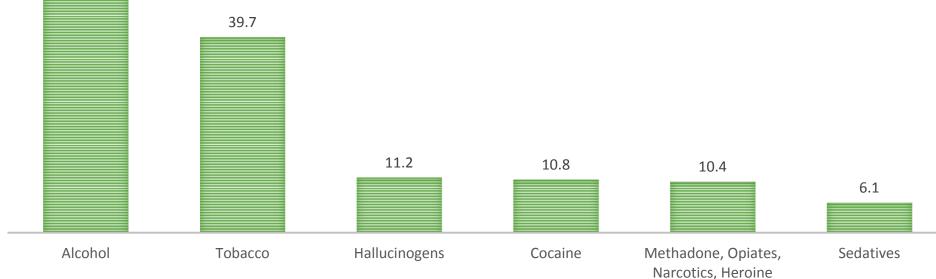

* 65.5% Yes 34.5% No

# **Age of First use of Cannabis:** 17.48

Currently Use Cannabis:55.1% Yes43.8% No

Used in Last 30 Days:53.2% Yes46.4% No

Average Change In Frequency of Use: 47.6% report Decrease to Significant Decrease in Use

## Current Cannabis Use Patterns

Self- Reported Frequency of Cannabis Use (Percent)





80

\*\*Note: Percentages do not add to 100, as many purchase from multiple sources.







□ Under 5 Times ■ Between 5 and 10 times ■ 10-24 times ■ Over 25 times

## Cannabis and Employment

#### **Ever Used Cannabis During Employment** Activities? 17.5% Yes 82.5% No

#### Use Cannabis AT your Place of Employment? 3.1% Yes 96.9% No

#### FREQUENCY OF CANNABIS USE DURING EMPLOYMENT (PERCENT)





## Combined Substance Use

PAST 30 DAY SUBSTANCE USE FOR CANNABIS USERS





## **Current Perceptions of Cannabis**





29%

## **Overall Perception of Cannabis**

\* Includes Users and Nonusers



It is a Bad Thing

It is Neither a Good Thing nor a Bad ThingIt is a Good Thing

It is a Very Good Thing

PERCENTAGES

6%

12%

35%

## Perception of Cannabis





## Perspectives on Legalization

How do you think legalization will impact your frequency of use? (1=Not a user, 5=Use<br/>much more frequently)45.4% Do not and Will not Use44% Same frequency of use10.6% Increase Use

How comfortable would you be in public areas where there are individuals under the influence of cannabis? (1- Very Uncomfortable and 4 – Very Comfortable) Mean=2.8 Neutral – Comfortable

Once Cannabis is legal, would you feel comfortable purchasing Cannabis from a dispensary? 42% Will Not Pu