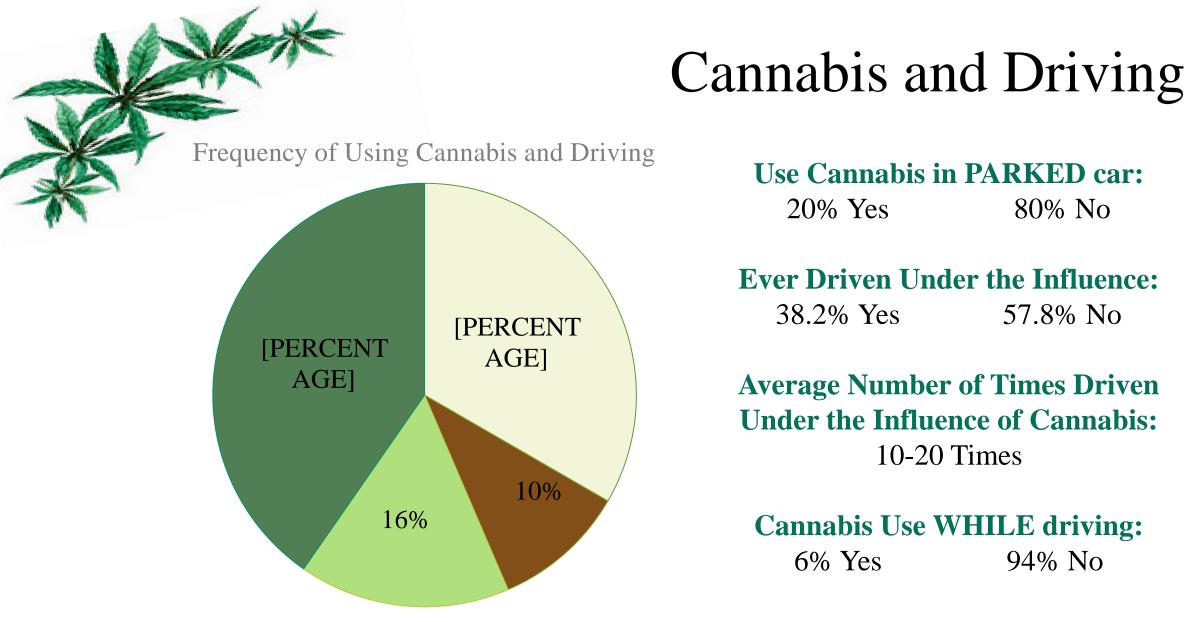

### **Motor Vehicle Accidents**

• Cannabis affects attention, decisionmaking, motor functioning

Impact on driving:

reaction time

road position

One 4%THC cigarette= 0.05% breath alcohol concentration