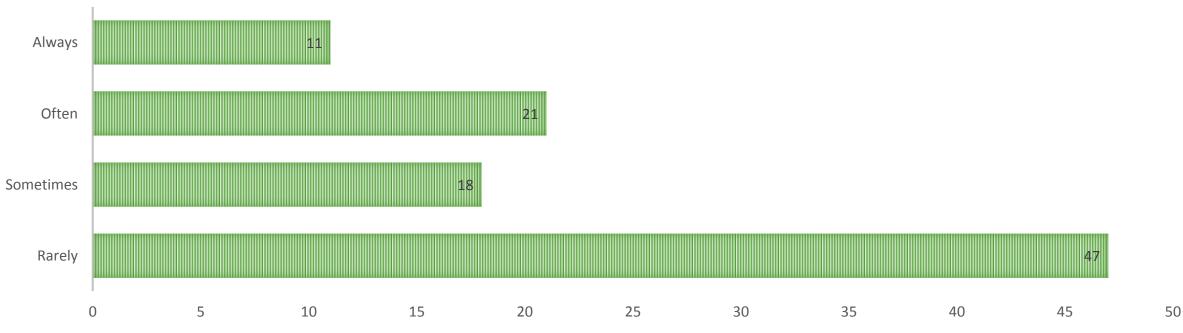

Middle Scho |



#### Current Cannabis Use Patterns



**Ever Used Cannabis:** 65.5% Yes 34.5% No

# **Age of First use of Cannabis:** 17.48

Currently Use Cannabis:55.1% Yes43.8% No

Used in Last 30 Days:53.2% Yes46.4% No

Average Change In Frequency of Use: 47.6% report Decrease to Significant Decrease in Use

## Current Cannabis Use Patterns

Self- Reported Frequency of Cannabis Use (Percent)





80

\*\*Note: Percentages do not add to 100, as many purchase from multiple sources.







□ Under 5 Times ■ Between 5 and 10 times ■ 10-24 times ■ Over 25 times

## Cannabis and Employment

#### **Ever Used Cannabis During Employment** Activities? 17.5% Yes 82.5% No

#### Use Cannabis AT your Place of Employment? 3.1% Yes 96.9% No

#### FREQUENCY OF CANNABIS USE DURING EMPLOYMENT (PERCENT)





## Combined Substance Use

PAST 30 DAY SUBSTANCE USE FOR CANNABIS USERS





## **Current Perceptions of Cannabis**





29%

## **Overall Perception of Cannabis**

\* Includes Users and Nonusers



It is a Bad Thing

It is Neither a Good Thing nor a Bad ThingIt is a Good Thing

It is a Very Good Thing

PERCENTAGES

6%

12%

35%

## Perception of Cannabis





## Perspectives on Legalization

How do you think legalization will impact your frequency of use? (1=Not a user, 5=Use<br/>much more frequently)45.4% Do not and Will not Use44% Same frequency of use10.6% Increase Use

How comfortable would you be in public areas where there are individuals under the influence of cannabis? (1- Very Uncomfortable and 4 – Very Comfortable) Mean=2.8 Neutral – Comfortable

Once Cannabis is legal, woul