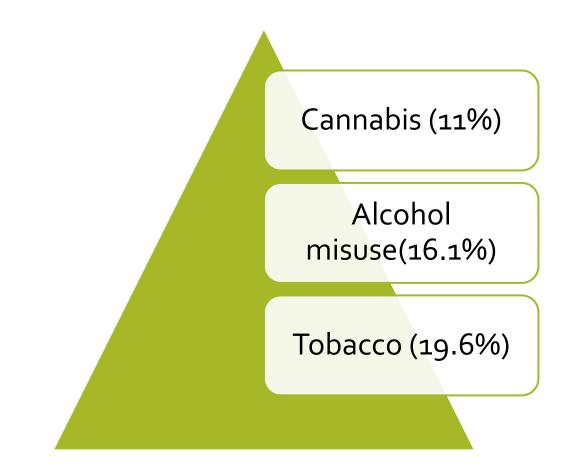

#### Problematic Cannabis Use

• 5.3% of New Brunswickers

Lack of control over use

Physiological symptoms (craving, withdrawal, tolerance)

Role impairment