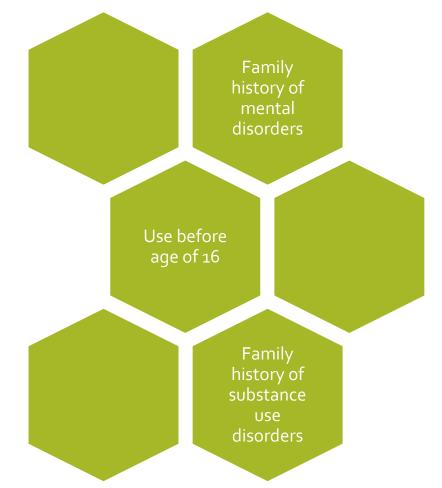

### Some Established Risks of Cannabis Use

- Psychotic disorders
- Dose-response relationship
- Use before 16 is riskiest
- Family history of psychotic disorders

**Psychosis risk distribution** 

#### What Increases Risk of Averse Effects?