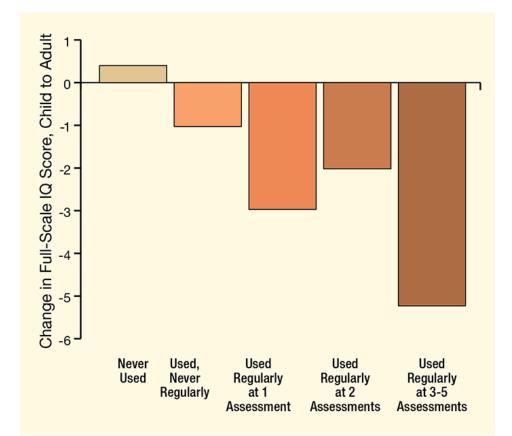

## IQ (Dunedin study)

- Longitudinal study (N=1,037 participants)
- Drop of 8 IQ points in heaviest adolescent users
- IQ dropped only if adolescent onset of cannabis use
- Irreversible