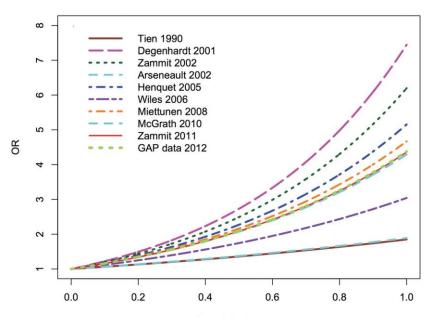

### Some Established Risks of Cannabis Use

- Psychotic disorders
- Dose-response relationship
- Use before 16 is riskiest
- Family history of psychotic disorders

**Psychosis risk distribution** 