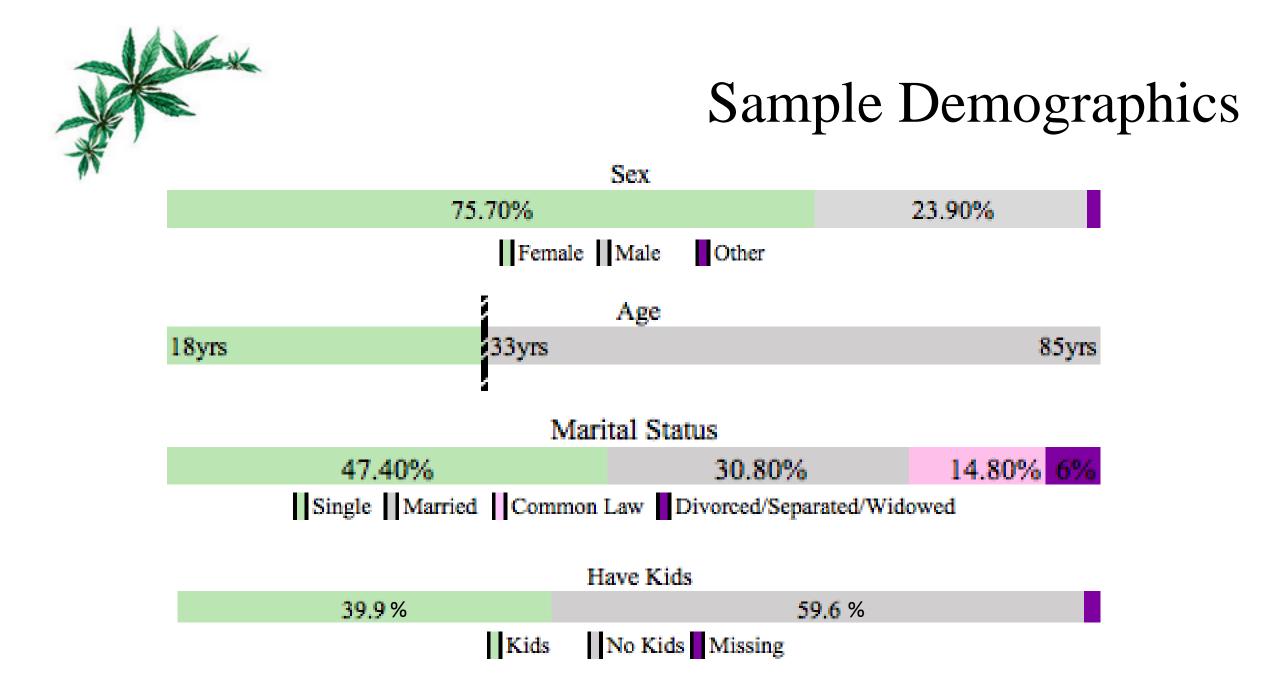

r>MEDICAL<br>MEDICAL<br>MEDICAL<br>MEDICAL<br>MEDICAL<br>MEDICAL<br>MEDICAL<br>MEDICAL<br>MEDICAL<br>MEDICAL<br>MEDICAL<br>MEDICAL<br>MEDICAL<br>MEDICAL<br>MEDICAL<br>MEDICAL<br>MEDICAL<br>MEDICAL<br>MEDICAL |  |  |



# Purpose of the Study

- Ascertain an understanding of the current patterns of cannabis use in Canada
- •Help determine the current perspectives surrounding cannabis and legalization
- •Assess use intentions of Canadians following legalization



## Methods

#### Questionnaires in the Study

- Demographics Questionnaire
- Personality risk factors for substance misuse (SURPS)
- Cannabis Problems Questionnaire (CPQ)
- Self-Developed Cannabis Legalization Perspectives Questionnaire
- Self-Developed Current Cannabis Use Patterns and Beliefs About Cannabis Use Questionnaires







| Highest Comple                                       | eted Level of Educ | ation              |               |             |
|------------------------------------------------------|--------------------|--------------------|---------------|-------------|
| 48.9%                                                | 25 %               | 14.2               | 11.5          | 0.4         |
| Some or Completed University Some or Completed Colle | ge High School     | Post Grad or Speci | alized Degree | Middle Scho |



#### Current Cannabis Use Patterns



**Ever Used Cannabis:** 65.5% Yes 34.5% No

# **Age of First use of Cannabis:** 17.48

Currently Use Cannabis:55.1% Yes43.8% No

Used in Last 30 Days:53.2% Yes46.4% No

Average Change In Frequency of Use: 47.6% report Decrease to Significa